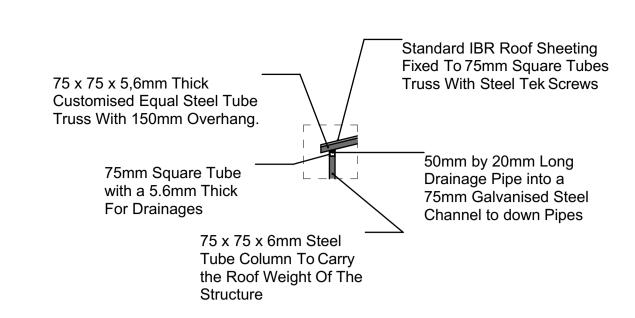

## **COLUMN TO ROOF DETAIL**



## CONCRETE FOOTING FOR STEEL STRUCTURE



## ROOF GULLY INTERSECTION



FLOOR PLAN



SOUTH ELEVATION SCALE 1:100



EAST ELEVATION SCALE 1:100

WEST ELEVATION SCALE 1:100



NORTH ELEVATION SCALE 1:100











| DRAWING LIST       | 002     | ISSUED FOR CONSTRUCTION | A      | 10 | .06.2022 E | E       | DRAWN                  | K. RAMATHUTHU |            | 10.06.2022 |
|--------------------|---------|-------------------------|--------|----|------------|---------|------------------------|---------------|------------|------------|
| GENERAL NOTES      |         |                         |        |    |            |         | _                      |               |            |            |
|                    |         |                         |