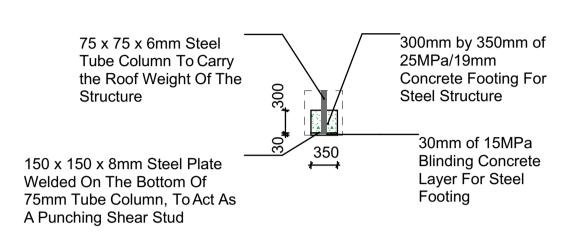

## **COLUMN TO ROOF DETAIL**



## CONCRETE FOOTING FOR STEEL STRUCTURE



## ROOF GULLY INTERSECTION



FLOOR PLAN



SOUTH ELEVATION SCALE 1:100



EAST ELEVATION SCALE 1:100

WEST ELEVATION SCALE 1:100



NORTH ELEVATION SCALE 1:100











| DRAWING LIST       | 002     | ISSUED FOR CONSTRUCTION | A      | 10 | .06.2022 E | E       | DRAWN                  | K. RAMATHUTHU |            | 10.06.2022 |
|--------------------|---------|-------------------------|--------|----|------------|---------|------------------------|---------------|------------|------------|
| GENERAL NOTES      |         |                         |        |    |            |         | _                      |               |            |            |
|                    |         |                         |        |    |            |