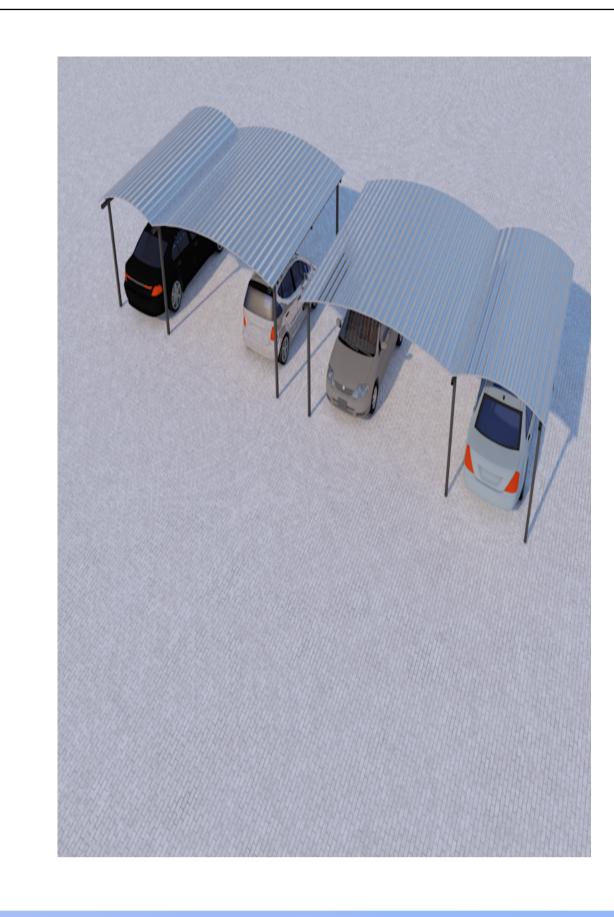

BUSINESS UNIT: INFRASTRUCTURE
PROJECT: BSC CARPORTS REFURBISHMENT
DRAWING TITLE: BSC CARPORTS