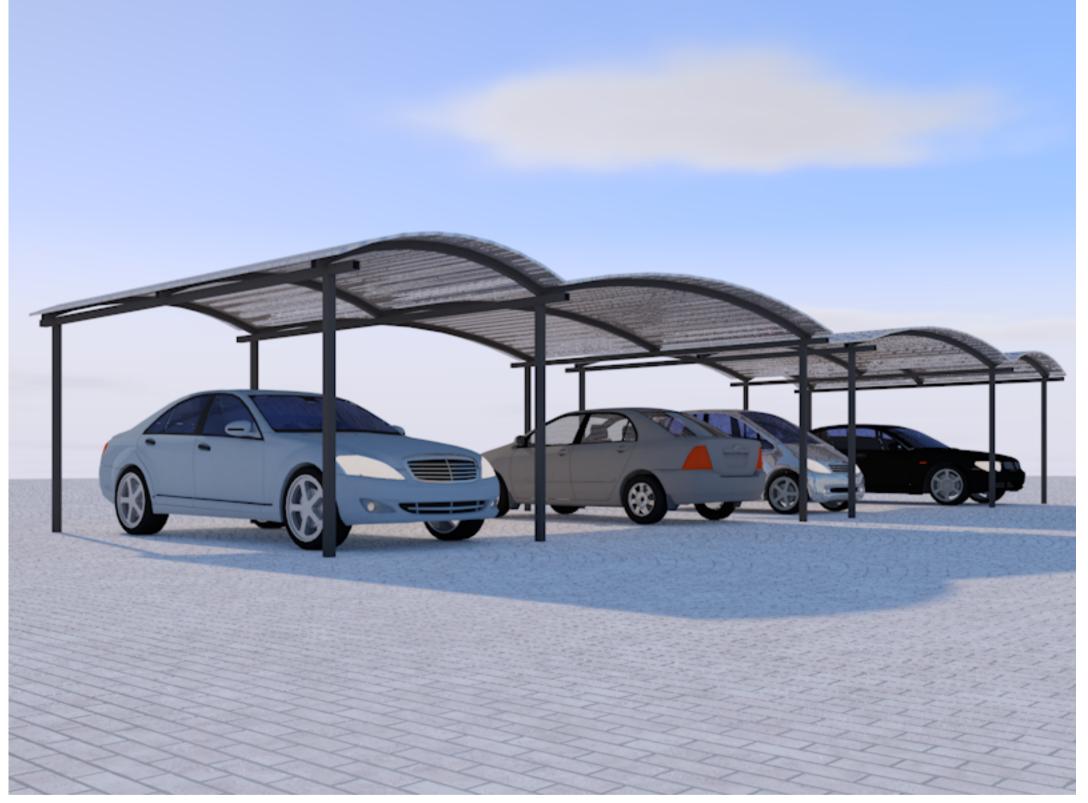

BUSINESS UNIT: INFRASTRUCTURE
PROJECT: BSC CARPORTS REFURBISHMENT
DRAWING TITLE: BSC CARPORTS