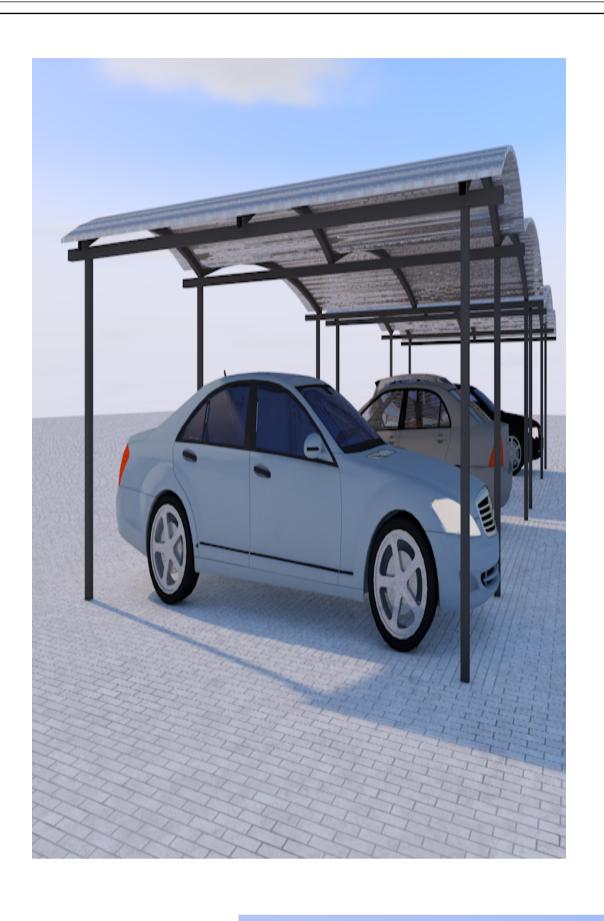

BUSINESS UNIT: INFRASTRUCTURE
PROJECT: BSC CARPORTS REFURBISHMENT
DRAWING TITLE: BSC CARPORTS