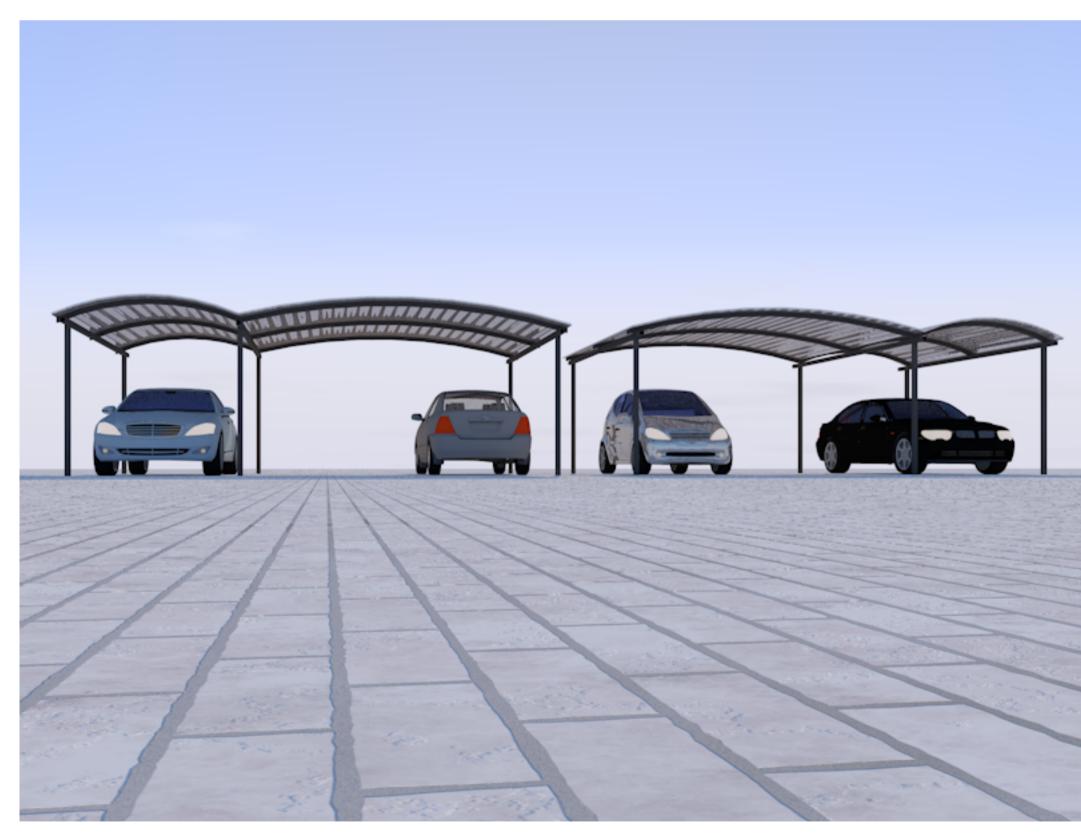

BUSINESS UNIT: INFRASTRUCTURE
PROJECT: BSC CARPORTS REFURBISHMENT
DRAWING TITLE: BSC CARPORTS