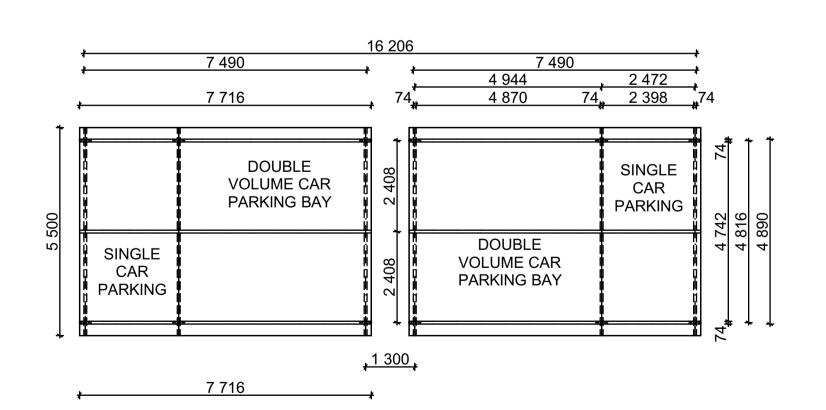

## **COLUMN TO ROOF DETAIL**



## CONCRETE FOOTING FOR STEEL STRUCTURE



## ROOF GULLY INTERSECTION



FLOOR PLAN



SOUTH ELEVATION SCALE 1:100



EAST ELEVATION SCALE 1:100

WEST ELEVATION SCALE 1:100



NORTH ELEVATION SCALE 1:100











| DRAWING LIST       | 002     | ISSUED FOR CONSTRUCTION | A      | 10 | .06.2022 E | E       | DRAWN                  | K. RAMATHUTHU |            | 10.06.2022 |
|--------------------|---------|-------------------------|--------|----|------------|---------|------------------------|---------------|------------|------------|
| GENERAL NOTES      |         |                         |        |    |            |         | _                      |               |            |            |
|                    |         |                         |        |    |            |         | CHECKED                | E. NKOBANI    | 2019300427 | 10.06.2022 |
|